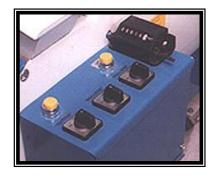

# SIMPLE OPERATION

Directional switches run the machine in forward or reverse. Run button engages the rollers or use the wrap around foot cable to operate the machine away from the control panel. A cut piece removal mechanism allows for multiple cuts to be made off one roll without the use of a forklift.