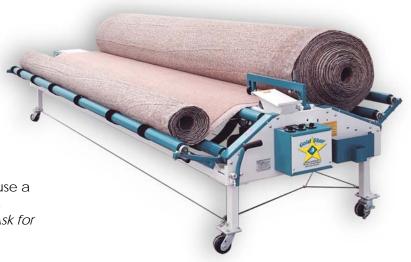

# Crosslow Pre-Owned Cut and Roll Machine

# LOAD CAPACITY

Will cut up to 13' 6" wide goods and hold 15' wide goods.

# EASILY MOVED

Industrial strength casters allow the Crossbow to easily be moved on a warehouse floor. Locking casters keep the machine stationary when in use.

### MOTOR DRIVEN CUTTER

Powered, spring loaded cutter runs entire length of machine, cuts in both directions and uses standard carpet blades. The cutter provides a straight, clean cut on both carpet and vinyl.

# SIMPLE OPERATION

Directional switches run the machine in forward or reverse. Run button engages the rollers or use the wrap around foot cable to operate the machine away from the control panel. A cut piece removal mechanism allows for multiple cuts to be made off one roll without the use of a forklift.

#### **SPECIFICATIONS**

*Dimensions:* 15' long x 6' 6" wide x 3' 6" high *Power Requirements*: 110 volt, 15 amp

Blades: Standard, slotted double edge carpet

blades

Features and specifications may vary.
Photos for illustration purposes only.
Contact your Accu-Cut representative for complete details.