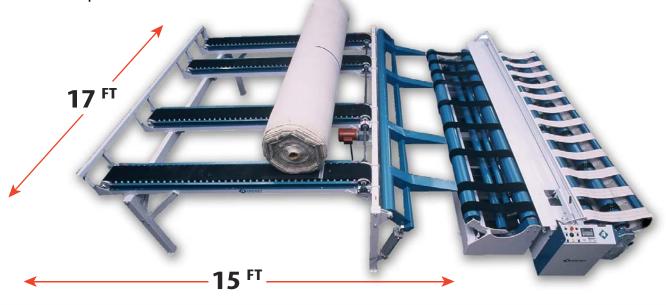

Accu-Cut Feed Table taking cutting efficiency to the ultimate level.

## **SPECIFICATIONS**

Dimensions: 17' long x 15' wide x 4' 6" high

Power Requirements: 220 volt, 15 amps

Conveyor Storage Area: 10' 6" For use with: Q9 & X33 models

28114 County Road 561 Tavares, FL 32778